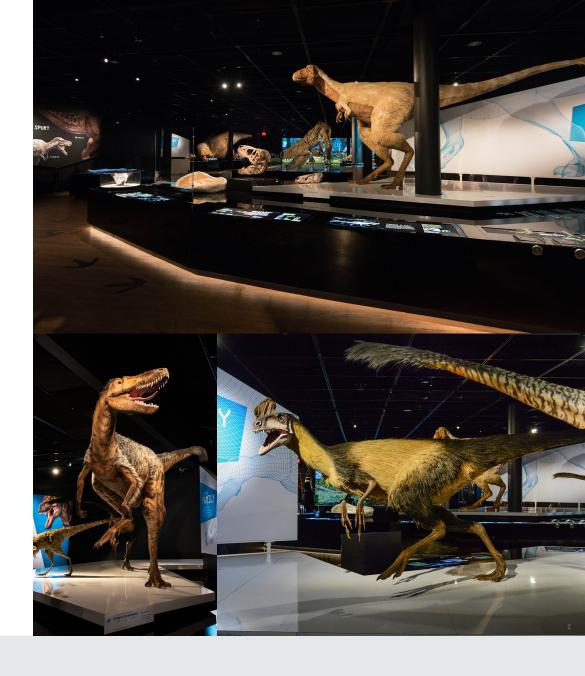

Five (5) life-sized dinosaur reconstructions, about 20 interactive stations, and more than 40 models and casts to help you explore how T. rex grew from a hatchling into a full-grown adult. Featuring mechanical and digital games as well as fossils to observe and touch, alongside a shadow theatre and animated wall projections.

The five (5) life-sized dinosaurs do not move or make any noise, but their shadows sometimes come to life and move.

The exhibition hall can become noisy when there is a crowd. Noise-cancelling earmuffs are available on loan at the ticket counter. Quantities are limited.