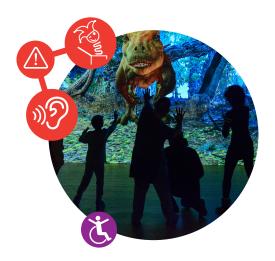

The five (5) life-sized dinosaurs do not move or make any noise, but their shadows sometimes come to life and move.

The exhibition hall can become noisy when there is a crowd. Noise-cancelling earmuffs are available on loan at the ticket counter. Quantities are limited.