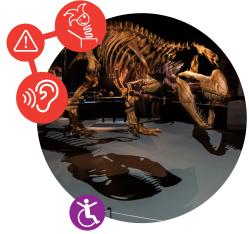

The five (5) life-sized dinosaurs do not move or make any noise, but their shadows sometimes come to life and move.

The exhibition hall can become noisy when there is a crowd. Noise-cancelling earmuffs are available on loan at the ticket counter. Quantities are limited.